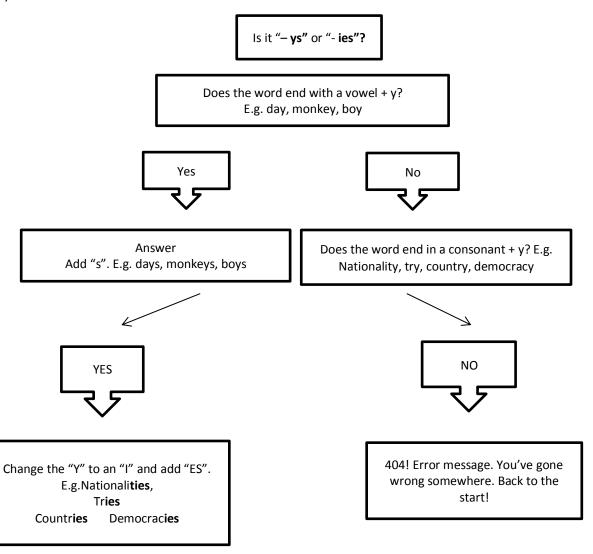

### **Whole-School Literacy**

Here is a very useful spelling rule. If you learn it, you can deal with many common spelling errors.

You can find this information on **p167 of your planner**. Use this to help you remember how to spell the plural of words ending in "y" e.g. nationality, country ... (Note: I only know of two exceptions to this rule. Do you know them?)